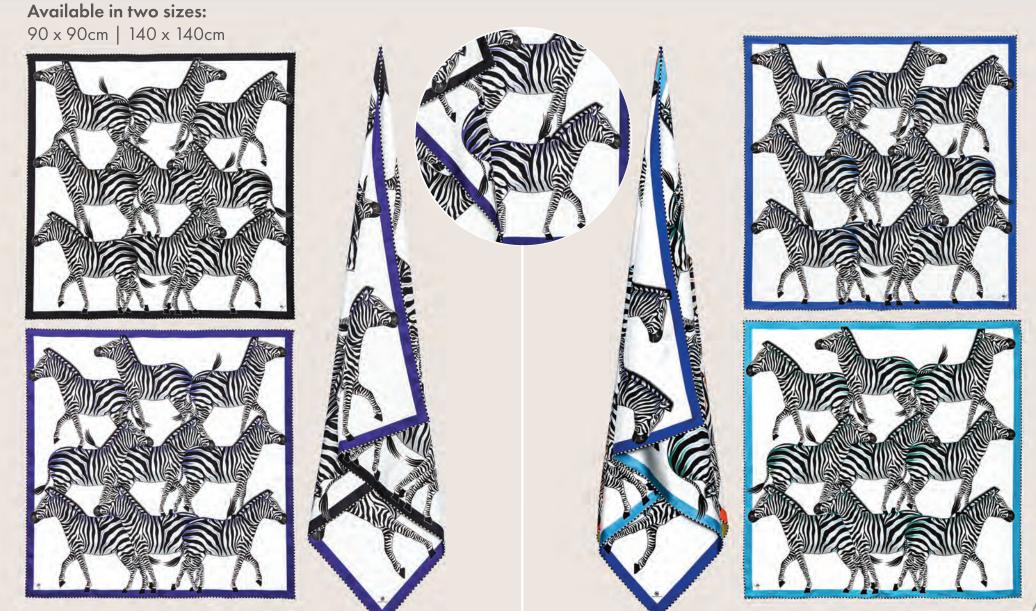

#### SAFARI COLLECTION



## SILK SCARVES











#### SILK SCARVES REVERSIBLE









#### SILK SCARVES REVERSIBLE







# SILK SCARVES







# SILK SCARVES











## RE-USABLE SHOPPING BAG









#### DAZZLE OF ZEBRA COLLECTION

#### SILK SCARVES REVERSABLE







#### SILK SCARVES REVERSABLE







#### SAVANNA HOME COLLECTION

14

#### TEA TOWELS white twill cotton range





#### TEA TOWELS NATURAL LINEN/COTTON RANGE





### TABLE RUNNERS





6

# LEOPARD LUXECOLLECTION •





Available in both short and long versions, the kaftans merge the intricate beauty of Majolica, known for its Mediterranean roots, with stunning hand-painted leopard prints. The Majolica print, renowned in the fashion world for its bold, geometric motifs and vibrant colours, draws inspiration from Mediterranean ceramics. This timeless pattern has become a symbol of high-end resort wear, often seen oninternational runways for its ability to evoke a sense of luxury and exotic allure. When combined with the silk's natural sheen, the design is elevated to create a striking, luxurious drape. Available in five