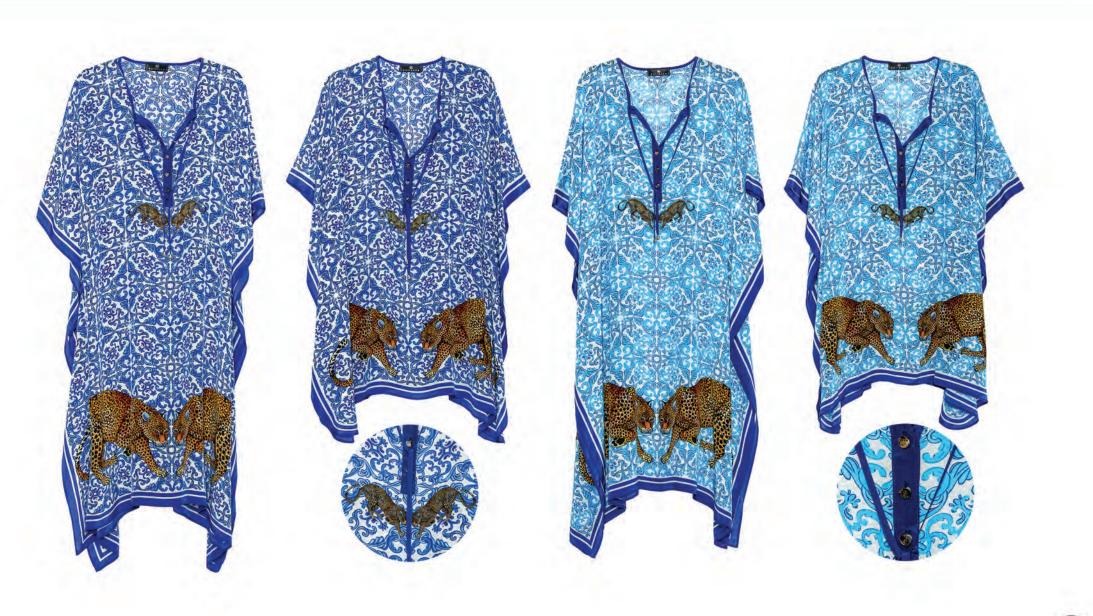

# LEOPARD LUXECOLLECTION •

Available in both short and long versions, the kaftans merge the intricate beauty of Majolica, known for its Mediterranean roots, with stunning hand-painted leopard prints. The Majolica print, renowned in the fashion world for its bold, geometric motifs and vibrant colours, draws inspiration from Mediterranean ceramics. This timeless pattern has become a symbol of high-end resort wear, often seen oninternational runways for its ability to evoke a sense of luxury and exotic allure. When combined with the silk's natural sheen, the design is elevated to create a striking, luxurious drape. Available in five vibrant colourways: Red and Blue, Bright Royal Blue, Lime Green, Turquoise, and Bright Coral Red. Each kaftan is manufactured in Cape Town to the highest international standards, featuring a buttonstand with gold Bellezza buttons, and comes packaged in a silk pouch.