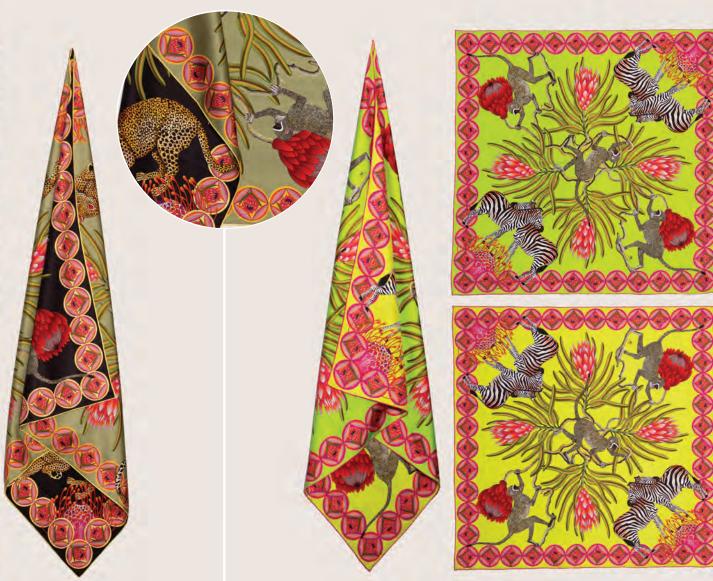

#### SAFARI COLLECTION



## SILK SCARVES











#### SILK SCARVES REVERSIBLE









#### SILK SCARVES REVERSIBLE







# SILK SCARVES







# SILK SCARVES











## RE-USABLE SHOPPING BAG









#### DAZZLE OF ZEBRA COLLECTION

#### SILK SCARVES REVERSABLE







#### SILK SCARVES REVERSABLE







#### SAVANNA HOME COLLECTION

14

#### TEA TOWELS white twill cotton range





#### TEA TOWELS NATURAL LINEN/COTTON RANGE





### TABLE RUNNERS





6

# LEOPARD LUXECOLLECTION •





Available in both short and long versions, the kaftans merge the intricate beauty of Majolica, known for its Mediterranean roots, with stunning hand-painted leopard prints. The Majolica print, renowned in the fashion world for its bold, geometric motifs and vibrant colours, draws inspiration from Mediterranean ceramics. This timeless pattern has become a symbol of high-end resort wear, often seen oninternational runways