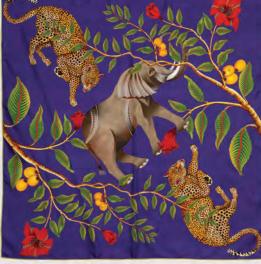

#### SAFARI COLLECTION



## SILK SCARVES











#### SILK SCARVES REVERSIBLE









#### SILK SCARVES REVERSIBLE







# SILK SCARVES







# SILK SCARVES











## RE-USABLE SHOPPING BAG









#### DAZZLE OF ZEBRA COLLECTION

#### SILK SCARVES REVERSABLE







#### SILK SCARVES REVERSABLE







#### SAVANNA HOME COLLECTION

14

#### TEA TOWELS white twill cotton range





#### TEA TOWELS NATURAL LINEN/COTTON RANGE





### TABLE RUNNERS





6

# LEOPARD LUXECOLLECTION •





Available in both short and long versions, the kaftans merge the intricate beauty of Majolica, known for its Mediterranean roots, with stunning hand-painted leopard prints. The Majolica print, renowned in the fashion world for its bold, geometric motifs and vibrant colours, draws inspiration from Mediterranean ceramics. This timeless pattern has become a symbol of high-end resort wear, often seen oninternational runways for its ability to evoke a sense of luxury a