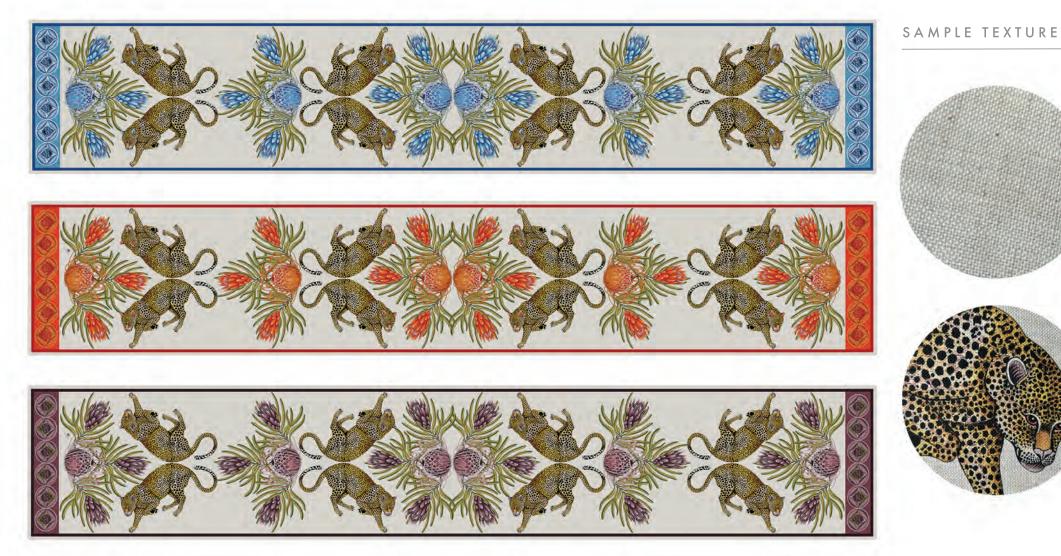

#### SAFARI COLLECTION



## SILK SCARVES











#### SILK SCARVES REVERSIBLE









#### SILK SCARVES REVERSIBLE







# SILK SCARVES







# SILK SCARVES











## RE-USABLE SHOPPING BAG









#### DAZZLE OF ZEBRA COLLECTION

#### SILK SCARVES REVERSABLE







#### SILK SCARVES REVERSABLE







#### SAVANNA HOME COLLECTION

14

#### TEA TOWELS white twill cotton range





#### TEA TOWELS NATURAL LINEN/COTTON RANGE





### TABLE RUNNERS





6

# LEOPARD LUXECOLLECTION •





Available in both short and long versions, the kaftans merge the intricate beauty of Majolica, known for its Mediterranean roots, with stunning hand-painted leopard prints. The Majolica print, renowned in the fashion world for its bold, geometric motifs and vibrant colours, draws inspiration from Mediterranean ceramics. This timeless pattern has become a symbol of high-end resort wear, often seen oninternational runways for its ability to evoke a sense of luxury and exotic allure. When combined with the silk's natural sheen, the design is elevated to create a striking, luxurious drape. Available in five vibrant colourways: Red and Blue, Bright Royal Blue, Lime Green, Turquoise, and Bright Coral Red. Each kaftan is manufactured in Cape Town to the highes