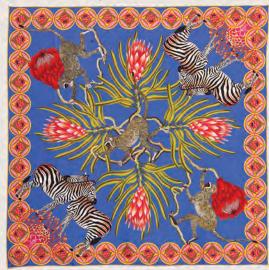

#### SAFARI COLLECTION



## SILK SCARVES











#### SILK SCARVES REVERSIBLE









#### SILK SCARVES REVERSIBLE







# SILK SCARVES







# SILK SCARVES











## RE-USABLE SHOPPING BAG









#### DAZZLE OF ZEBRA COLLECTION

#### SILK SCARVES REVERSABLE







#### SILK SCARVES REVERSABLE







#### SAVANNA HOME COLLECTION

14

#### TEA TOWELS white twill cotton range





#### TEA TOWELS NATURAL LINEN/COTTON RANGE





### TABLE RUNNERS





6

# LEOPARD LUXECOLLECTION •





Available in both short and long versions, the kaftans merge the intricate beauty of Majolica, known for its Mediterranean roots, with stunning hand-painted leopard prints. The Majolica print, renowned in the fashion world for its bold, geometric motifs and vibrant colours, draws inspiration from Mediterranean ceramics. This timeless pattern has become a symbol of high-end resort w