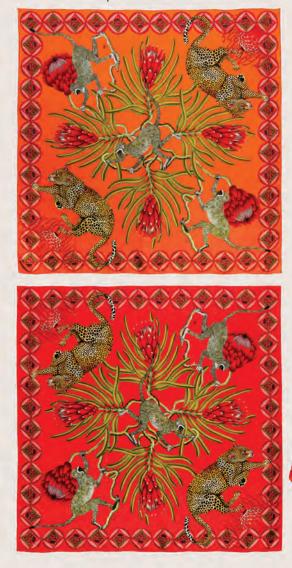

#### SAFARI COLLECTION



## SILK SCARVES











#### SILK SCARVES REVERSIBLE









#### SILK SCARVES REVERSIBLE







# SILK SCARVES







# SILK SCARVES











## RE-USABLE SHOPPING BAG









#### DAZZLE OF ZEBRA COLLECTION

#### SILK SCARVES REVERSABLE







#### SILK SCARVES REVERSABLE







#### SAVANNA HOME COLLECTION

14

#### TEA TOWELS white twill cotton range





#### TEA TOWELS NATURAL LINEN/COTTON RANGE





### TABLE RUNNERS





6

# LEOPARD LUXECOLLECTION •





Available in both short and long versions, the kaftans merge the intricate beauty of Majolica, known for its Mediterranean roots, with stunning hand-painted leopard prints. The Majolica print, renowned in the fashion world for its bold, geometric motifs and vibrant colours, draws inspiration from Mediterranean ceramics. This timeless pattern has become a symbol of high-end resort wear, often seen oninternational runways for its ability to e