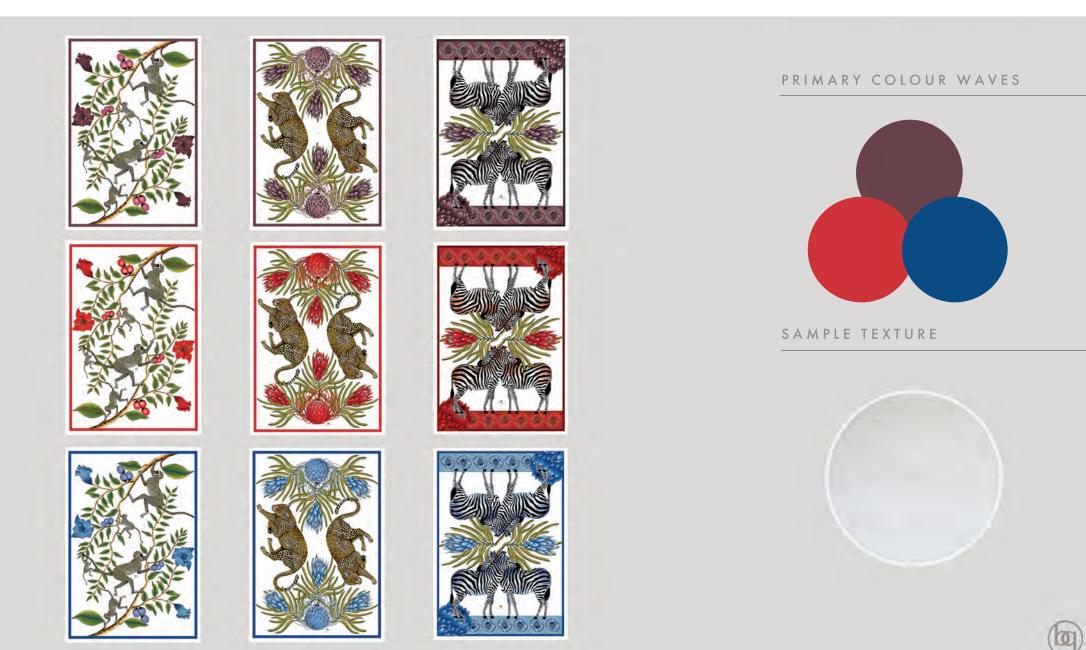

#### SAFARI COLLECTION



## SILK SCARVES











#### SILK SCARVES REVERSIBLE









#### SILK SCARVES REVERSIBLE







# SILK SCARVES







# SILK SCARVES











## RE-USABLE SHOPPING BAG









#### DAZZLE OF ZEBRA COLLECTION

#### SILK SCARVES REVERSABLE







#### SILK SCARVES REVERSABLE







#### SAVANNA HOME COLLECTION

14

#### TEA TOWELS white twill cotton range





#### TEA TOWELS NATURAL LINEN/COTTON RANGE





### TABLE RUNNERS





6

# LEOPARD LUXECOLLECTION •





Available in both short and long versions, the kaftans merge the intricate beauty of Majolica, known for its Mediterranean roots, with stunning hand-painted leopard prints. The Majolica print, renowned in the fashion world for its bold, geometric motifs and vibrant colours, draws inspiration from Mediterranean ceramics. This timeless pattern has become a symbol of high-end resort wear, often seen oninternational runways for its ability to evoke a sense of luxury and exotic allure. When combined with the silk's natural sheen, the design is elevated to create a striking, luxurious drape. Available in five vibrant colourways: Red and Blue, Bright Royal Blue, Lime Green, Turquoise, and B