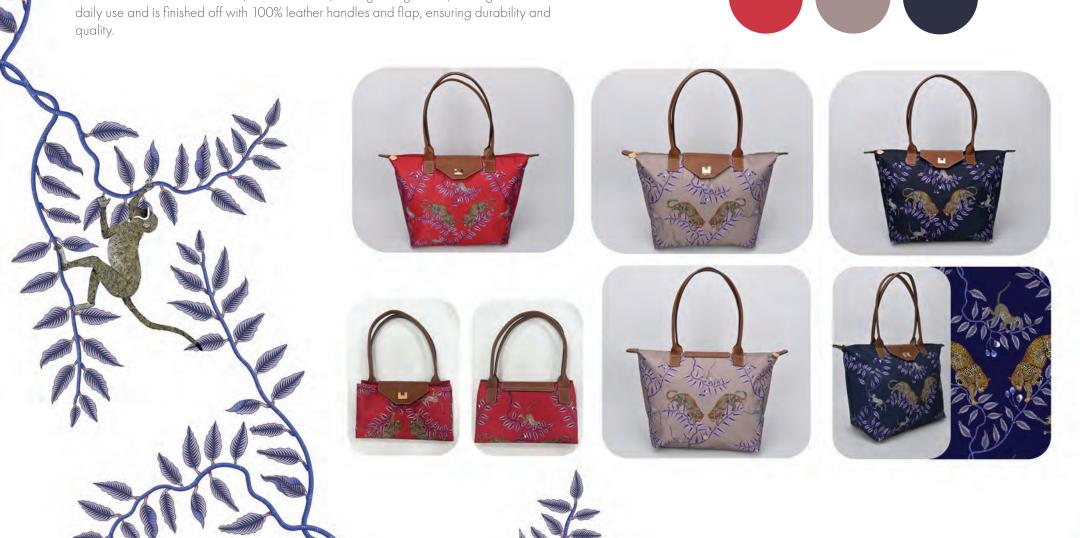

#### SILK POUCHES

D

These foldable bags are designed to pack conveniently into your suitcase, taking up minimal space. Featuring a vibrant "Jungle Print" that combines the beautiful leopard and mischievous monkey from the wild, they come in three colour options: Navy Blue, Red, and Sahara Sand, offering both practicality and style for the discerning traveller. The tote is crafted from durable, water-resistant, and lightweight PVC, making it ideal for daily use and is finished off with 100% leather handles and flap, ensuring durability and quality.