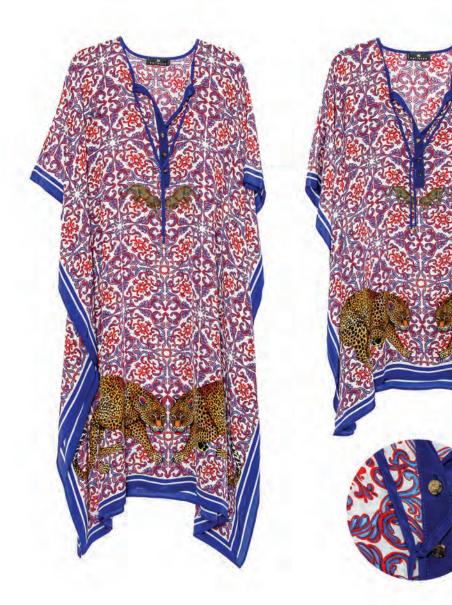

# LEOPARD LUXECOLLECTION •

Available in both short and long versions, the kaftans merge the intricate beauty of Majolica, known for its Mediterranean roots, with stunning hand-painted leopard prints. The Majolica print, renowned in the fashion world for its bold, geometric motifs and vibrant colours, draws inspiration from Mediterranean ceramics. This timeless pattern has become a symbol of high-end resort wear, often seen oninternational runways for its ability to evoke a sense of luxury and exotic allure. When combined with the silk's natural sheen, the design is elevated to create a striking, luxurious drape. Available in five vibrant colourways: Red and Blue, Bright Royal Blue, Lime Green, Turquoise, and Bright Coral Red. Each kaftan is manufactured in Cape Town to the highest international standards, featuring a buttonstand with gold Bellezza buttons, and comes packaged in a silk pouch.