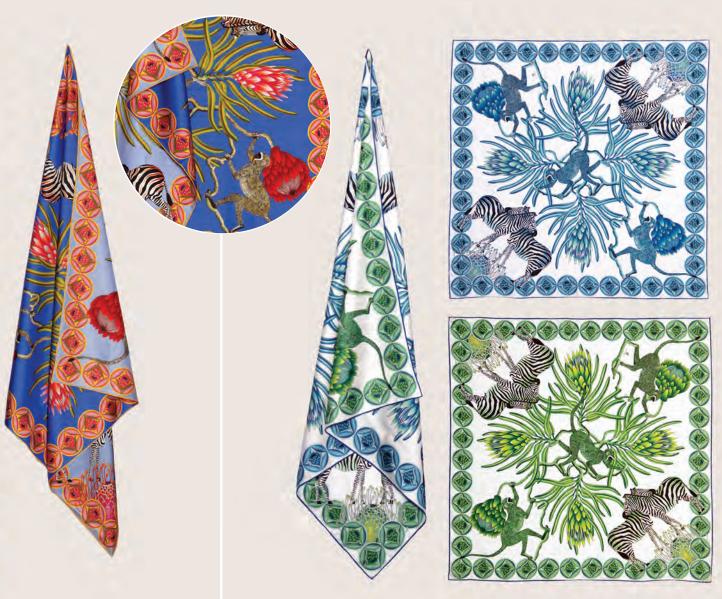

#### SAFARI COLLECTION



## SILK SCARVES











#### SILK SCARVES REVERSIBLE









#### SILK SCARVES REVERSIBLE







# SILK SCARVES







# SILK SCARVES











## RE-USABLE SHOPPING BAG









#### DAZZLE OF ZEBRA COLLECTION

#### SILK SCARVES REVERSABLE







#### SILK SCARVES REVERSABLE







#### SAVANNA HOME COLLECTION

14

#### TEA TOWELS white twill cotton range





#### TEA TOWELS NATURAL LINEN/COTTON RANGE





### TABLE RUNNERS





6

# LEOPARD LUXECOLLECTION •





Available in both short and long versions, the kaftans merge the intricate beauty of Majolica, known for its Mediterranean roots, with stunning hand-painted leopard prints. The Majolica print, renowned in the fashion world for its bold, geometric motifs and vibrant colours, draws inspiration from Mediterranean ceramics. This timeless pattern has become a symbol of high-end resort wear,