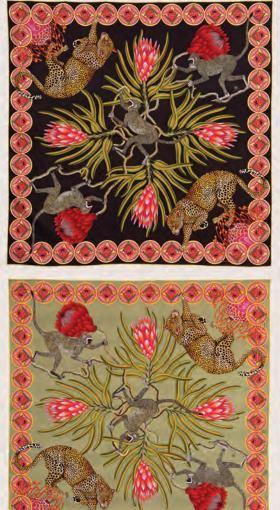

#### SAFARI COLLECTION



## SILK SCARVES











#### SILK SCARVES REVERSIBLE









#### SILK SCARVES REVERSIBLE







# SILK SCARVES







# SILK SCARVES











## RE-USABLE SHOPPING BAG









#### DAZZLE OF ZEBRA COLLECTION

#### SILK SCARVES REVERSABLE







#### SILK SCARVES REVERSABLE







#### SAVANNA HOME COLLECTION

14

#### TEA TOWELS white twill cotton range





#### TEA TOWELS NATURAL LINEN/COTTON RANGE





### TABLE RUNNERS





6

# LEOPARD LUXECOLLECTION •





Available in both short and long versions, the kaftans merge the intricate beauty of Majolica, known for its Mediterranean roots, with stunning hand-painted leopard prints. The Majolica print, renowned in the fashion world for its bold, geometric motifs and vibrant colours, draws inspiration from Mediterranean ceramics. This timeless pattern has become a symbol of high-end resort wear, often seen oninternational runway