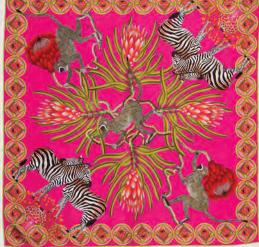

#### SAFARI COLLECTION



## SILK SCARVES











#### SILK SCARVES REVERSIBLE









#### SILK SCARVES REVERSIBLE







# SILK SCARVES







# SILK SCARVES











## RE-USABLE SHOPPING BAG









#### DAZZLE OF ZEBRA COLLECTION

#### SILK SCARVES REVERSABLE







#### SILK SCARVES REVERSABLE







#### SAVANNA HOME COLLECTION

14

#### TEA TOWELS white twill cotton range





#### TEA TOWELS NATURAL LINEN/COTTON RANGE





### TABLE RUNNERS





6

# LEOPARD LUXECOLLECTION •





Available in both short and long versions, the kaftans merge the intricate beauty of Majolica, known for its Mediterranean roots, with stunning hand-painted leopard prints. The Majolica print, renowned in the fashion world for its bold, geometric motifs and vibrant colours, draws inspiration from Mediterranean ceramics. This timeless pattern has