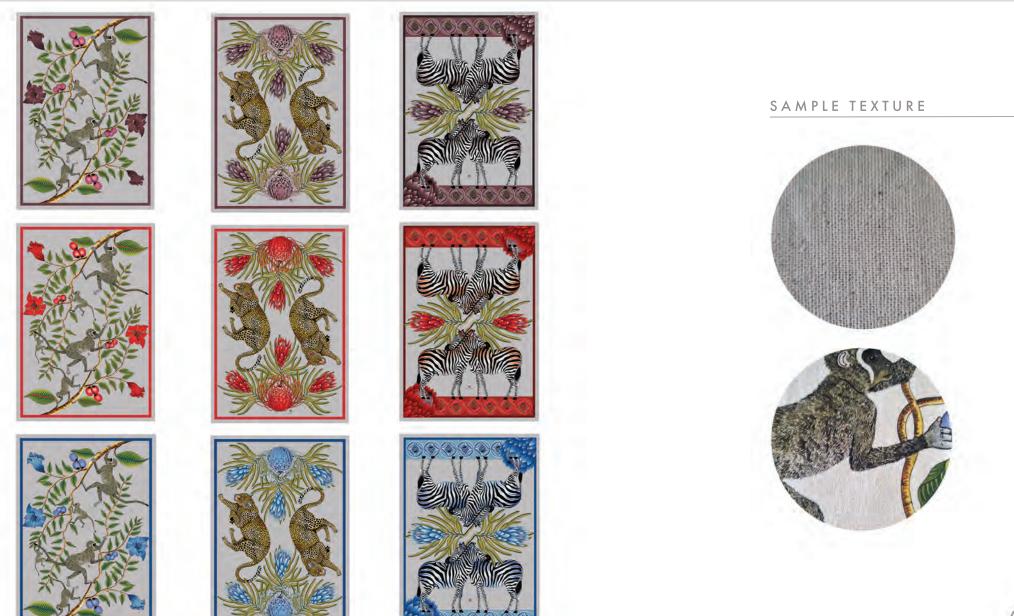

#### SAFARI COLLECTION



## SILK SCARVES











#### SILK SCARVES REVERSIBLE









#### SILK SCARVES REVERSIBLE







# SILK SCARVES







# SILK SCARVES











## RE-USABLE SHOPPING BAG









#### DAZZLE OF ZEBRA COLLECTION

#### SILK SCARVES REVERSABLE







#### SILK SCARVES REVERSABLE







#### SAVANNA HOME COLLECTION

14

#### TEA TOWELS white twill cotton range





#### TEA TOWELS NATURAL LINEN/COTTON RANGE





### TABLE RUNNERS





6

# LEOPARD LUXECOLLECTION •





Available in both short and long versions, the kaftans merge the intricate beauty of Majolica, known for its Mediterranean roots, with stunning hand-painted leopard prints. The Majolica print, renowned in the fashion world for its bold, geometric motifs and vibrant colours, draws inspiration from Mediterranean ceramics. This timeless pattern has become a symbol of high-end resort wear, often seen oninternational runways for its ability to evoke a sense of luxury and exotic allure. When combined with the silk's natural sheen, the design is elevated to create a striking, luxurious drape. Available in five vibrant colourways: Red and Blue, Bright Royal Blue, Lime Green, Turquoise, and Bright Coral Red. Each kaftan is manufactured in