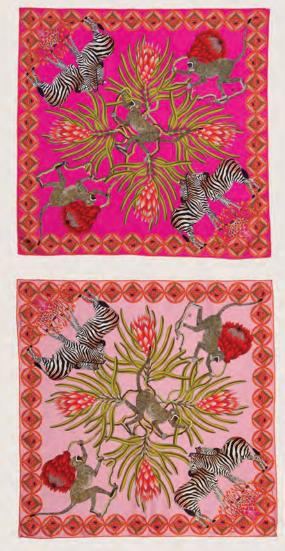

#### SAFARI COLLECTION



## SILK SCARVES











#### SILK SCARVES REVERSIBLE









#### SILK SCARVES REVERSIBLE







# SILK SCARVES







# SILK SCARVES











## RE-USABLE SHOPPING BAG









#### DAZZLE OF ZEBRA COLLECTION

#### SILK SCARVES REVERSABLE







#### SILK SCARVES REVERSABLE







#### SAVANNA HOME COLLECTION

14

#### TEA TOWELS white twill cotton range





#### TEA TOWELS NATURAL LINEN/COTTON RANGE





### TABLE RUNNERS





6

# LEOPARD LUXECOLLECTION •





Available in both short and long versions, the kaftans merge the intricate beauty of Majolica, known for its Mediterranean roots, with stunning hand-painted leopard prints. The Majolica print, renowned in the fashion world for its bold, geometric motifs and vibrant colours, draws inspiration from Mediterranean ceramics. This timeless pattern