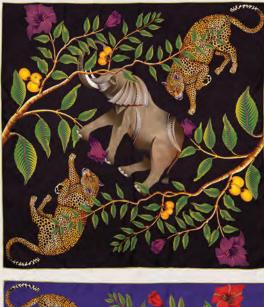

#### SAFARI COLLECTION



## SILK SCARVES











#### SILK SCARVES REVERSIBLE









#### SILK SCARVES REVERSIBLE







# SILK SCARVES







# SILK SCARVES











## RE-USABLE SHOPPING BAG









#### DAZZLE OF ZEBRA COLLECTION

#### SILK SCARVES REVERSABLE







#### SILK SCARVES REVERSABLE







#### SAVANNA HOME COLLECTION

14

#### TEA TOWELS white twill cotton range





#### TEA TOWELS NATURAL LINEN/COTTON RANGE





### TABLE RUNNERS





6

# LEOPARD LUXECOLLECTION •





Available in both short and long versions, the kaftans merge the intricate beauty of Majolica, known for its Mediterranean roots, with stunning hand-painted leopard prints. The Majolica print, renowned in the fashion world for its bold, geometric motifs and vibrant colours, draws inspiration from Mediterranean ceramics. This timeless pattern has become a symbol of high-end resort wear, often seen oninternational runways for its ability to evoke a sense of luxury