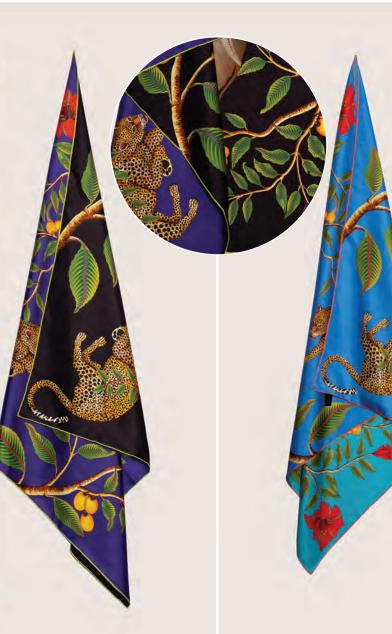

#### SAFARI COLLECTION



## SILK SCARVES











#### SILK SCARVES REVERSIBLE









#### SILK SCARVES REVERSIBLE







# SILK SCARVES







# SILK SCARVES











## RE-USABLE SHOPPING BAG









#### DAZZLE OF ZEBRA COLLECTION

#### SILK SCARVES REVERSABLE







#### SILK SCARVES REVERSABLE







#### SAVANNA HOME COLLECTION

14

#### TEA TOWELS white twill cotton range





#### TEA TOWELS NATURAL LINEN/COTTON RANGE





### TABLE RUNNERS





6

# LEOPARD LUXECOLLECTION •





Available in both short and long versions, the kaftans merge the intricate beauty of Majolica, known for its Mediterranean roots, with stunning hand-painted leopard prints. The Majolica print, renowned in the fashion world for its bold, geometric motifs and vibrant colours, draws inspiration from Mediterranean ceramics. This timeless pattern has become a symbol of high-end resort wear, often seen oninternational runways for its ability to evoke a sense of luxury and