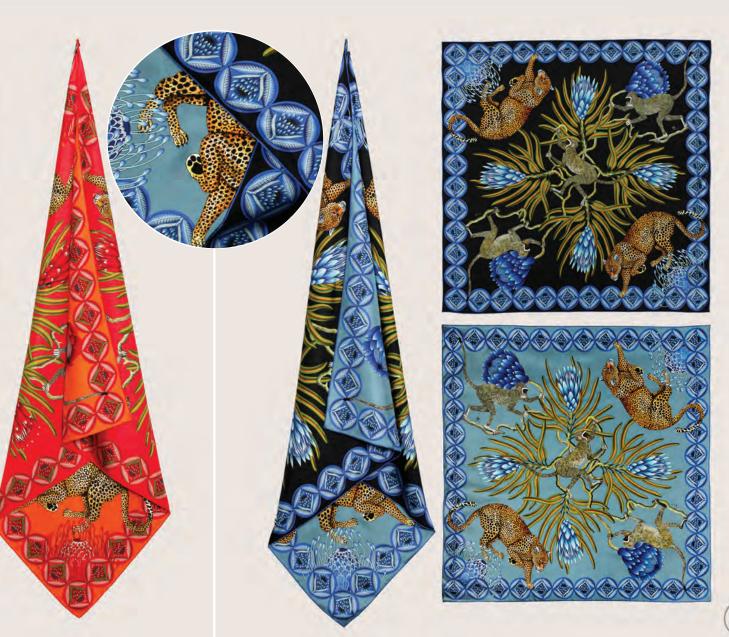

#### SAFARI COLLECTION



## SILK SCARVES











#### SILK SCARVES REVERSIBLE









#### SILK SCARVES REVERSIBLE







# SILK SCARVES







# SILK SCARVES











## RE-USABLE SHOPPING BAG









#### DAZZLE OF ZEBRA COLLECTION

#### SILK SCARVES REVERSABLE







#### SILK SCARVES REVERSABLE







#### SAVANNA HOME COLLECTION

14

#### TEA TOWELS white twill cotton range





#### TEA TOWELS NATURAL LINEN/COTTON RANGE





### TABLE RUNNERS





6

# LEOPARD LUXECOLLECTION •





Available in both short and long versions, the kaftans merge the intricate beauty of Majolica, known for its Mediterranean roots, with stunning hand-painted leopard prints. The Majolica print, renowned in the fashion world for its bold, geometric motifs and vibrant colours, draws inspiration from Mediterranean ceramics. This timeless pattern has become a symbol of high-end resort wear, often seen oninternational runways for its ability to evo