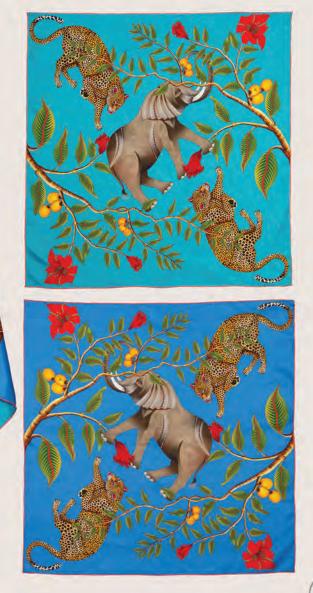

#### SAFARI COLLECTION



## SILK SCARVES











#### SILK SCARVES REVERSIBLE









#### SILK SCARVES REVERSIBLE







# SILK SCARVES







# SILK SCARVES











## RE-USABLE SHOPPING BAG









#### DAZZLE OF ZEBRA COLLECTION

#### SILK SCARVES REVERSABLE







#### SILK SCARVES REVERSABLE







#### SAVANNA HOME COLLECTION

14

#### TEA TOWELS white twill cotton range





#### TEA TOWELS NATURAL LINEN/COTTON RANGE





### TABLE RUNNERS





6

# LEOPARD LUXECOLLECTION •





Available in both short and long versions, the kaftans merge the intricate beauty of Majolica, known for its Mediterranean roots, with stunning hand-painted leopard prints. The Majolica print, renowned in the fashion world for its bold, geometric motifs and vibrant colours, draws inspiration from Mediterranean ceramics. This timeless pattern has become a symbol of high-end resort wear, often seen oninternational runways for its ability to evoke a sense of luxury and e