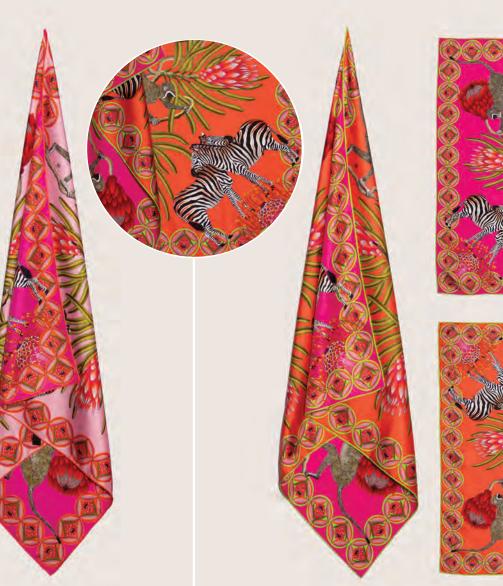

#### SAFARI COLLECTION



## SILK SCARVES











#### SILK SCARVES REVERSIBLE









#### SILK SCARVES REVERSIBLE







# SILK SCARVES







# SILK SCARVES











## RE-USABLE SHOPPING BAG









#### DAZZLE OF ZEBRA COLLECTION

#### SILK SCARVES REVERSABLE







#### SILK SCARVES REVERSABLE







#### SAVANNA HOME COLLECTION

14

#### TEA TOWELS white twill cotton range





#### TEA TOWELS NATURAL LINEN/COTTON RANGE





### TABLE RUNNERS





6

# LEOPARD LUXECOLLECTION •





Available in both short and long versions, the kaftans merge the intricate beauty of Majolica, known for its Mediterranean roots, with stunning hand-painted leopard prints. The Majolica print, renowned in the fashion world for its bold, geometric motifs and vibrant colours, draws inspiration from Mediterranean ceramics. This timeless pattern ha