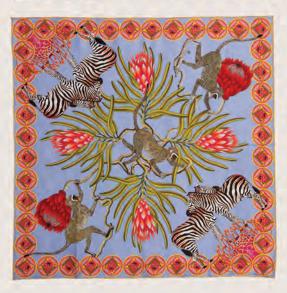

#### SAFARI COLLECTION



## SILK SCARVES











#### SILK SCARVES REVERSIBLE









#### SILK SCARVES REVERSIBLE







# SILK SCARVES







# SILK SCARVES











## RE-USABLE SHOPPING BAG









#### DAZZLE OF ZEBRA COLLECTION

#### SILK SCARVES REVERSABLE







#### SILK SCARVES REVERSABLE







#### SAVANNA HOME COLLECTION

14

#### TEA TOWELS white twill cotton range





#### TEA TOWELS NATURAL LINEN/COTTON RANGE





### TABLE RUNNERS





6

# LEOPARD LUXECOLLECTION •





Available in both short and long versions, the kaftans merge the intricate beauty of Majolica, known for its Mediterranean roots, with stunning hand-painted leopard prints. The Majolica print, renowned in the fashion world for its bold, geometric motifs and vibrant colours, draws inspiration from Mediterranean ceramics. This timeless pattern has become a symbol of high-end resort wea