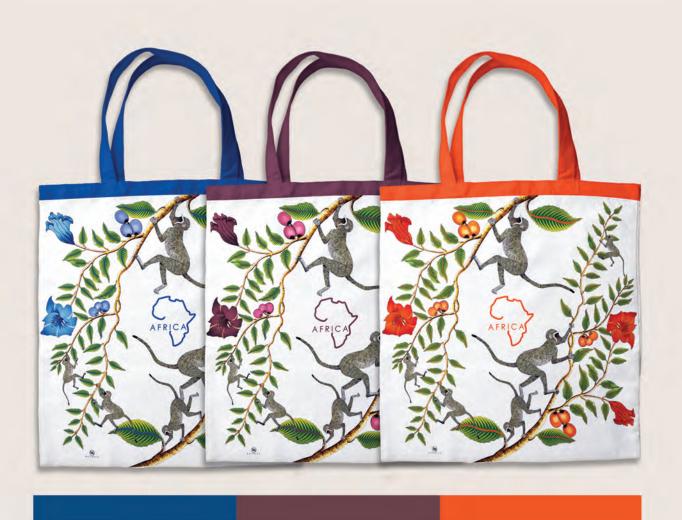

#### SAFARI COLLECTION



## SILK SCARVES











#### SILK SCARVES REVERSIBLE









#### SILK SCARVES REVERSIBLE







# SILK SCARVES







# SILK SCARVES











## RE-USABLE SHOPPING BAG









#### DAZZLE OF ZEBRA COLLECTION

#### SILK SCARVES REVERSABLE







#### SILK SCARVES REVERSABLE







#### SAVANNA HOME COLLECTION

14

#### TEA TOWELS white twill cotton range





#### TEA TOWELS NATURAL LINEN/COTTON RANGE





### TABLE RUNNERS





6

# LEOPARD LUXECOLLECTION •





Available in both short and long versions, the kaftans merge the intricate beauty of Majolica, known for its Mediterranean roots, with stunning hand-painted leopard prints. The Majolica print, renowned in the fashion world for its bold, geometric motifs and vibrant colours, draws inspiration from Mediterranean ceramics. This timeless pattern has become a symbol of high-end resort wear, often seen oninternational runways for its ability to evoke a sense of luxury and exotic allure. When combined wit