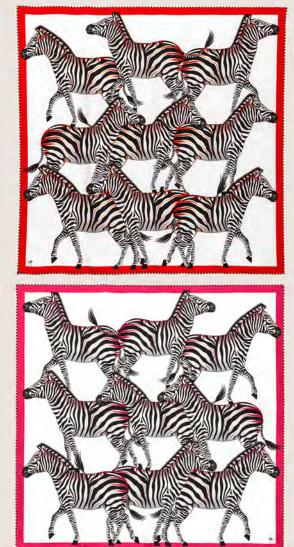

#### SAFARI COLLECTION



## SILK SCARVES











#### SILK SCARVES REVERSIBLE









#### SILK SCARVES REVERSIBLE







# SILK SCARVES







# SILK SCARVES











## RE-USABLE SHOPPING BAG









#### DAZZLE OF ZEBRA COLLECTION

#### SILK SCARVES REVERSABLE







#### SILK SCARVES REVERSABLE







#### SAVANNA HOME COLLECTION

14

#### TEA TOWELS white twill cotton range





#### TEA TOWELS NATURAL LINEN/COTTON RANGE





### TABLE RUNNERS





6

# LEOPARD LUXECOLLECTION •





Available in both short and long versions, the kaftans merge the intricate beauty of Majolica, known for its Mediterranean roots, with stunning hand-painted leopard prints. The Majolica print, renowned in the fashion world for its bold, geometric motifs and vibrant colours, draws inspiration from Mediterranean ceramics. This timeless pattern has become a symbol of high-end resort wear, often seen oninternational runways for its ability to evoke a sense of luxury and exotic allure. When combined with the silk's natural sheen, the design is elevated to create a striking