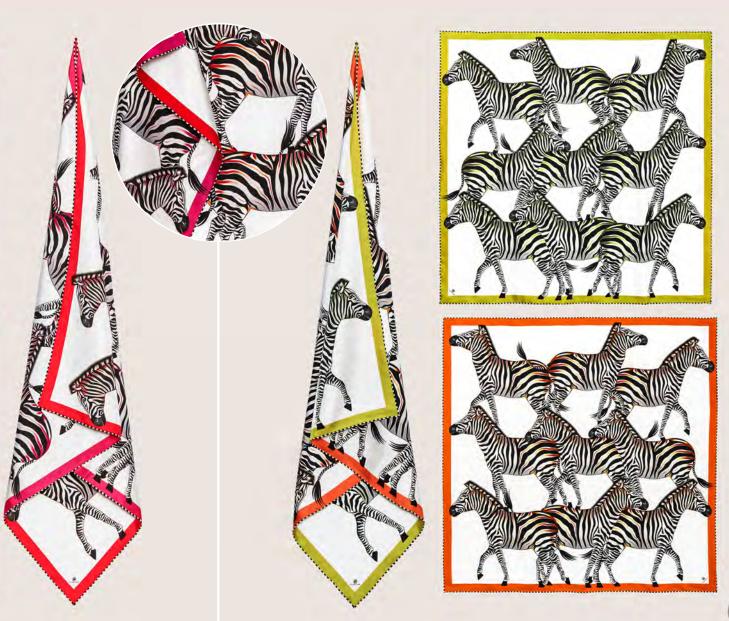

#### SAFARI COLLECTION



## SILK SCARVES











#### SILK SCARVES REVERSIBLE









#### SILK SCARVES REVERSIBLE







# SILK SCARVES







# SILK SCARVES











## RE-USABLE SHOPPING BAG









#### DAZZLE OF ZEBRA COLLECTION

#### SILK SCARVES REVERSABLE







#### SILK SCARVES REVERSABLE







#### SAVANNA HOME COLLECTION

14

#### TEA TOWELS white twill cotton range





#### TEA TOWELS NATURAL LINEN/COTTON RANGE





### TABLE RUNNERS





6

# LEOPARD LUXECOLLECTION •





Available in both short and long versions, the kaftans merge the intricate beauty of Majolica, known for its Mediterranean roots, with stunning hand-painted leopard prints. The Majolica print, renowned in the fashion world for its bold, geometric motifs and vibrant colours, draws inspiration from Mediterranean ceramics. This timeless pattern has become a symbol of high-end resort wear, often seen oninternational runways for its ability to evoke a sense of luxury and exotic allure. When combined with the silk's natural sheen, the design is elevated to create a striking,