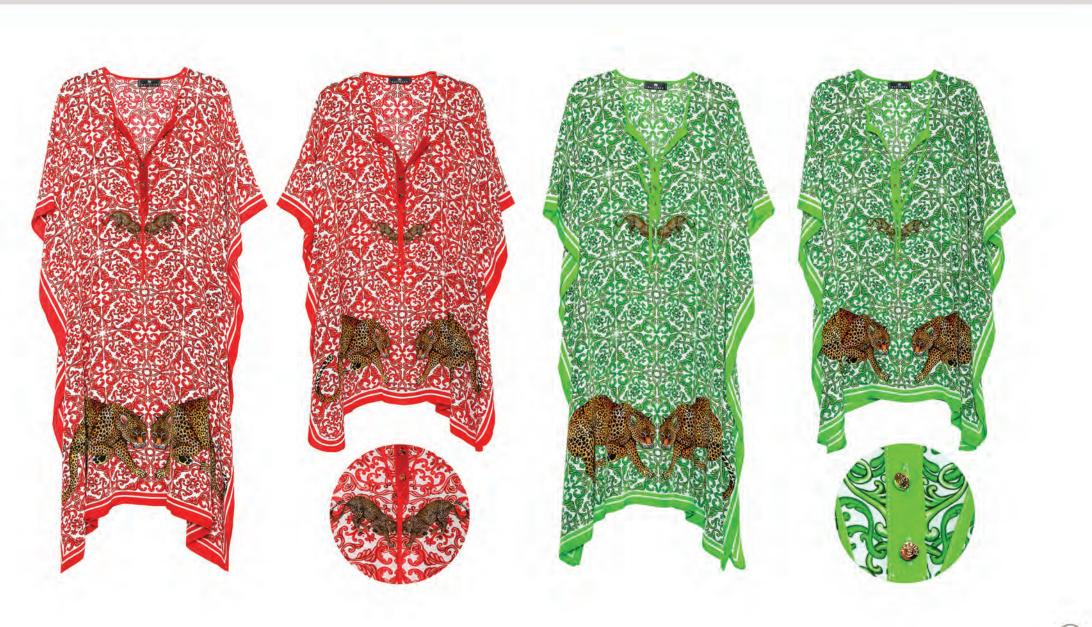

# LEOPARD LUXECOLLECTION •

Available in both short and long versions, the kaftans merge the intricate beauty of Majolica, known for its Mediterranean roots, with stunning hand-painted leopard prints. The Majolica print, renowned in the fashion world for its bold, geometric motifs and vibrant colours, draws inspiration from Mediterranean ceramics. This timeless pattern has become a symbol of high-end resort wear, often seen oninternational runways for its ability to evoke a sense of luxury and exotic allure. When combined with the silk's natural sheen, the design is elevated to create a striking, luxurious drape. Available in five vibrant colourways: Red and Blue, Bright Royal Blue, Lime Green, Turquoise, and Bright Coral Red. Each kaftan is manufactured in Cape Town to the highest international standards, featuring a buttonstand with gold Bellezza buttons, and comes packaged in a silk pouch.